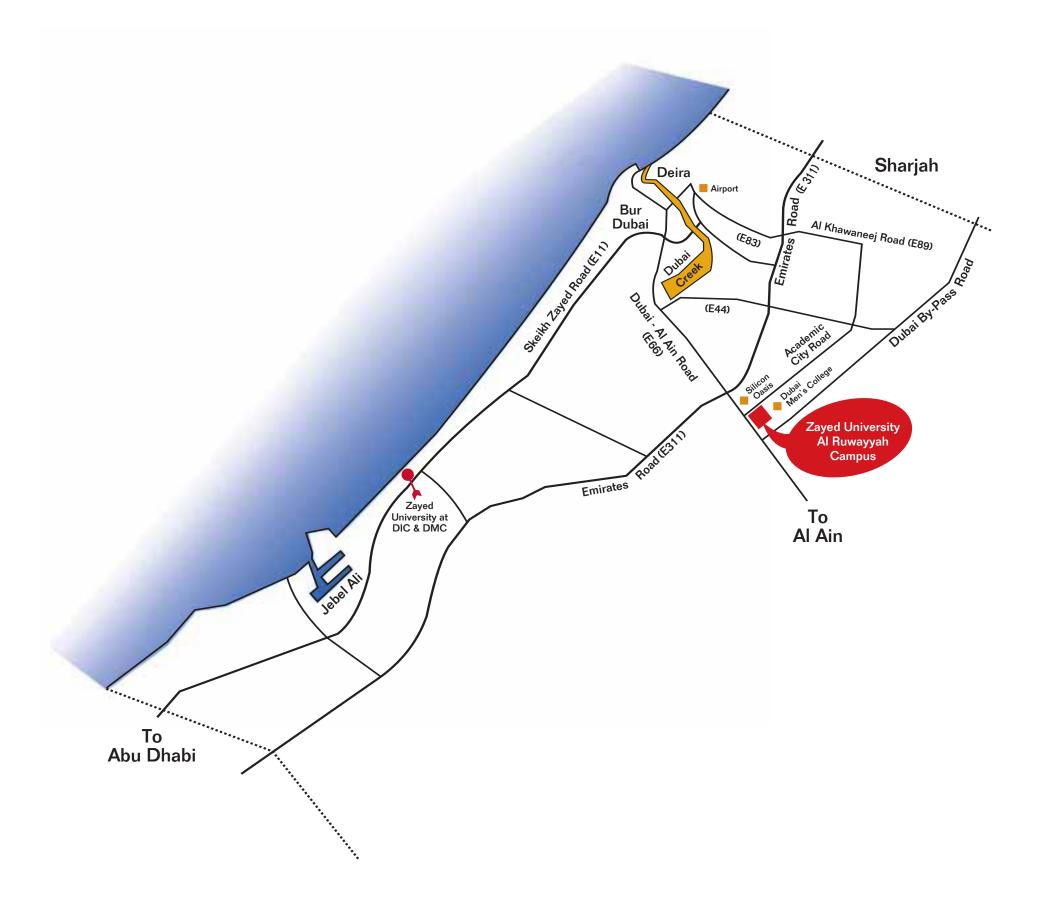

# **Driving directions to the Al Ruwayyah Campus**

### From Dubai:

From the Al Ain Road, take Exit 16 to Academic City Road. On Academic City Road, take the first right and you will see Zayed University on your right.

Alternatively, from Emirates Road, take Exit 44 (not Exit 50) to get on the Al Ain Road, in the Al Ain & Al Ruwayyah direction. From the Al Ain Road, take the next exit (Exit 16) to Academic City Road. On Academic City Road, take the first right and you will see Zayed University on your right.

## From Abu Dhabi:

From Emirates Road, take Exit 44 to get on the Al Ain Road, in the Al Ain & Al Ruwayyah direction. From the Al Ain Road, take the next exit (Exit 16) to Academic City Road. On Academic City Road, take the first right and you will see Zayed University on your right.

### From Al Ain:

From the Al Ain-Dubai Road, take Exit 16 to Academic City Road. On Academic City Road, take the first right and you will see Zayed University on your right.

## From Sharjah and the Northern Emirates:

From Emirates Road, take Exit 44 (not Exit 50) to get on the Al Ain Road, in the Al Ain & Al Ruwayyah direction. From Al Ain Road, take the next exit (Exit 16) to Academic City Road. On Academic City Road, take the first right and you will see Zayed University on your right.